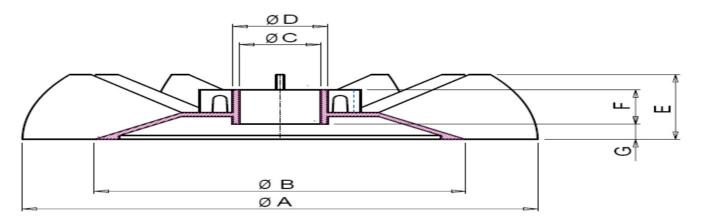

## **DRAWING**

## **DIMENSIONS**

| Ref/              | Α   | В   | С     | D  | E  | F  | G  | No. of |  |
|-------------------|-----|-----|-------|----|----|----|----|--------|--|
| <b>Frame Size</b> | mm  | mm  | mm    | mm | mm | mm | mm | Blades |  |
| FM 71             | 113 | 91  | 21-14 | 19 | 26 | 4  | 16 | 12     |  |
| FM 80             | 133 | 103 | 19    | 24 | 29 | 5  | 16 | 12     |  |
| FM 90             | 144 | 106 | 22.6  | 28 | 34 | 10 | 18 | 12     |  |
| FM 100            | 172 | 127 | 28    | 33 | 38 | 3  | 21 | 12     |  |
| FM 112            | 188 | 137 | 28    | 33 | 42 | 6  | 23 | 12     |  |
| FM 132            | 238 | 168 | 40    | 46 | 50 | 10 | 22 | 12     |  |