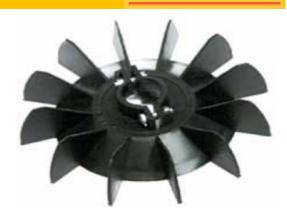

## **DESCRIPTION**

Black plastic fans with a split boss which is tightened together via two bolts enabling the fan to be easily and securely clamped to the motor shaft.

The fans have a flat profile, allowing fitting to relatively short shaft ends.

FM 003 Series Clamp-On Fans have an operating temperature range of -20 to +90 °C.

The maximum operating temperature is 100°C.